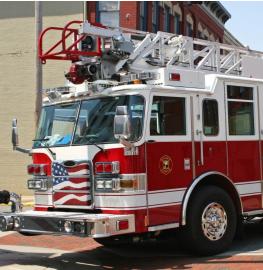

# FirstFire<sup>™</sup>

Firefighters and first responders face risk every day as they serve and protect their communities. Tokio Marine HCC – Public Risk Group has a long history of serving those who serve others and is proud to provide FirstFire insurance solutions for fire departments and emergency services.

We proudly serve not-for-profit:

- Fire/EMS departments
- Fire/EMS districts
- Search and rescue squads
- Emergency 911/dispatching districts